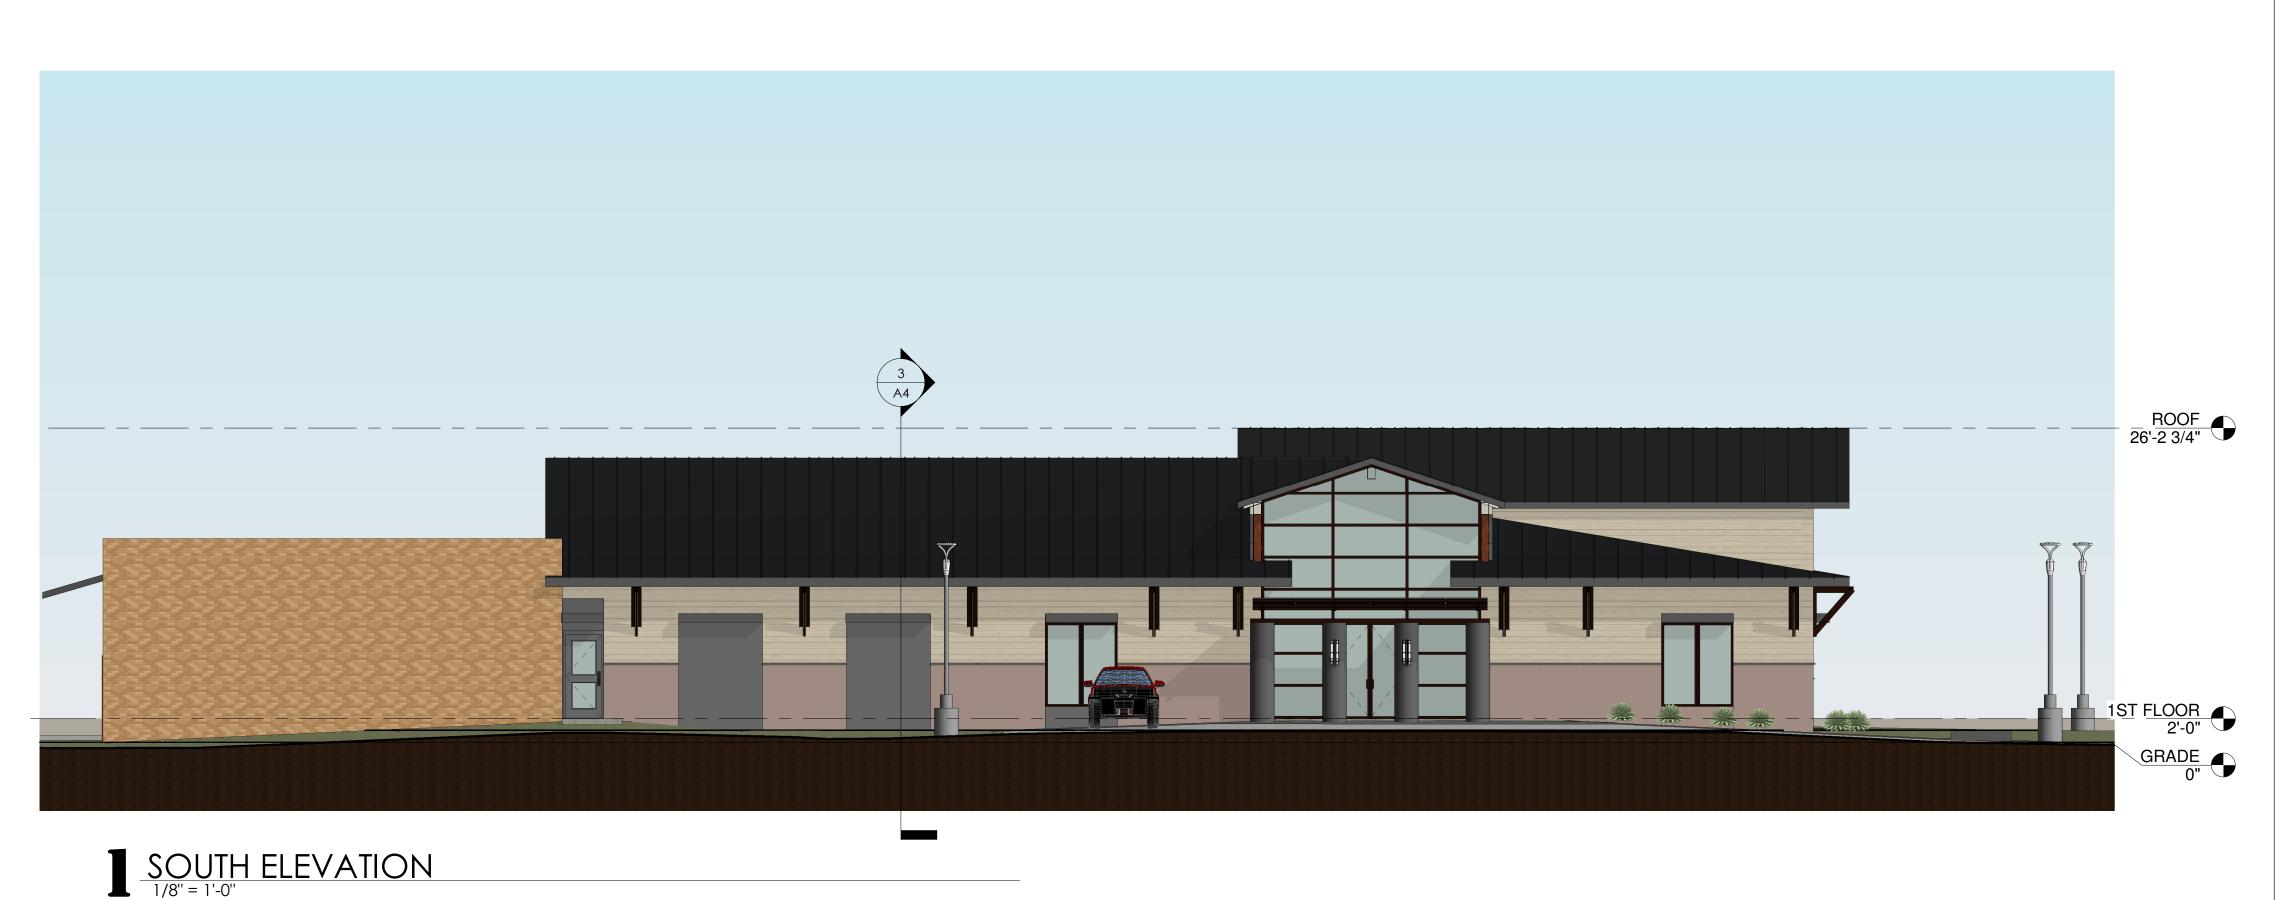

### EXTERIOR ELEVATIONS

Drawn by

1/8" = 1'-0" 03.09.21

Comission no.

20060M

MULLICA TOWNSHIP MUNICIPAL COMPLEX

4528 S WHITE HORSE PIKE ELWOOD, NJ 08217

No. Description Date

EXTERIOR ELEVATIONS

Scale
Drawn by

**A**4

Comission no.

20060M