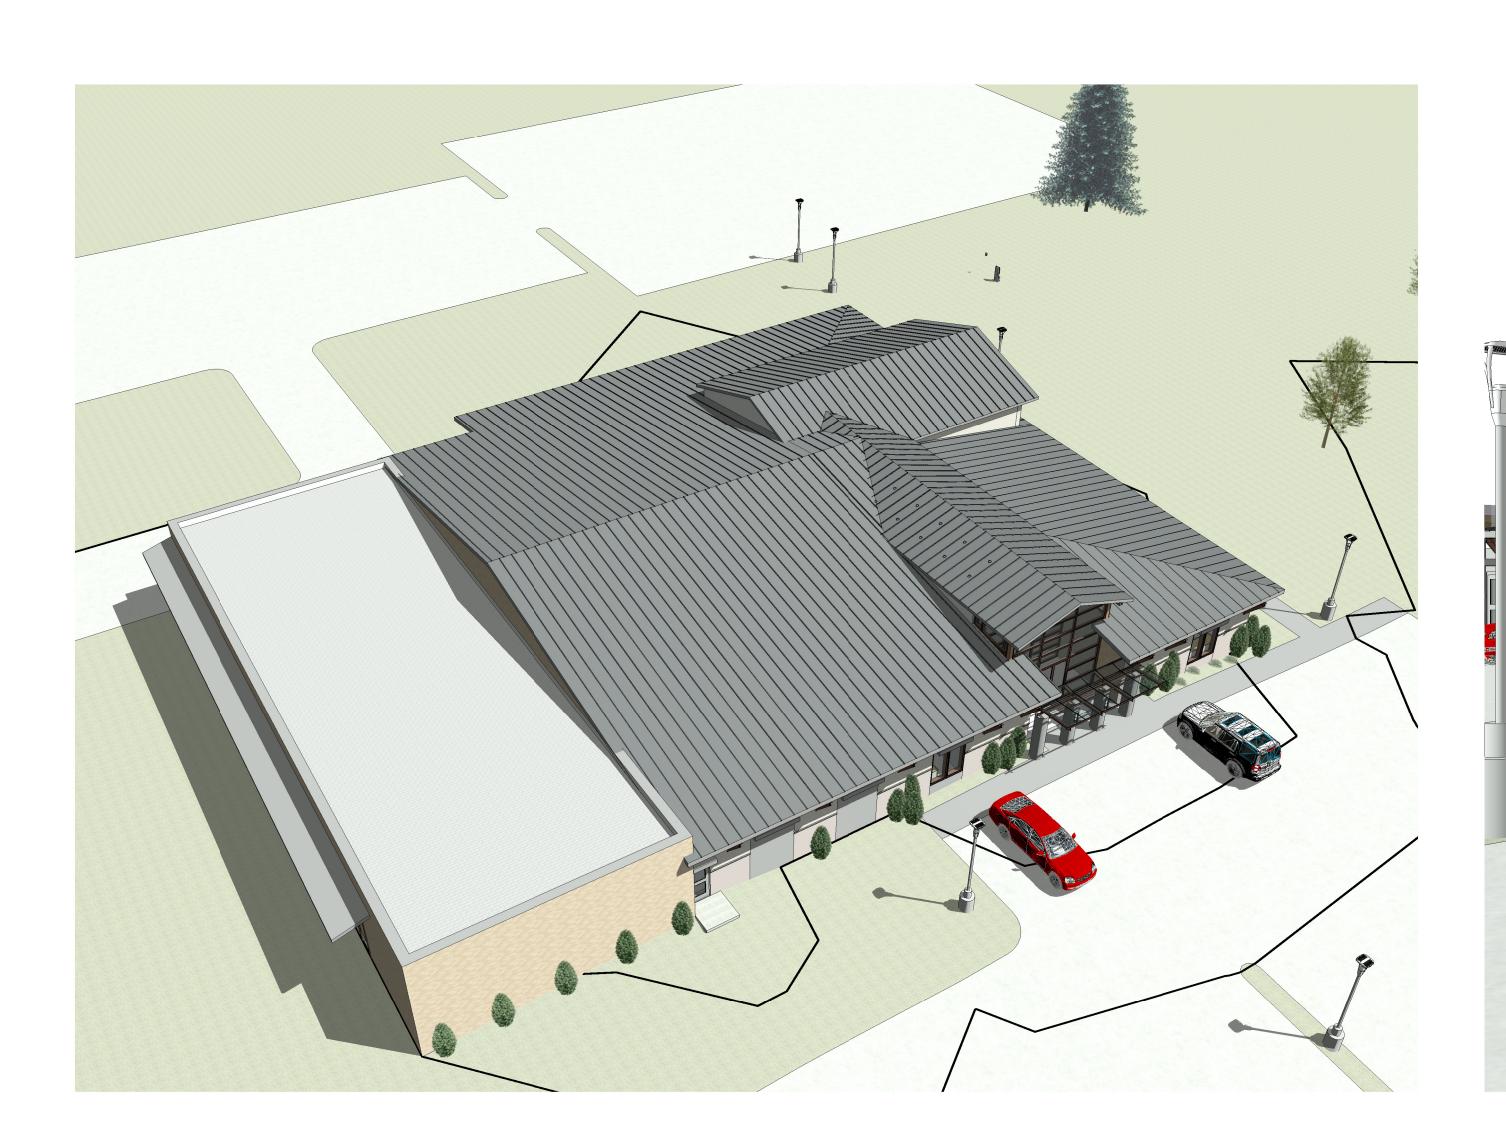

1/8" = 1'-0"

03.09.21

2 PERSPECTIVE VIEW

PERSPECTIVE VIEW

William C. McLees

AIA, LEED AP

New Jersey State License Pennsylvania State License

William McLees Architecture, LLC

PERSPECTIVE VIEWS

Drawn by

03.09.21

Comission no.