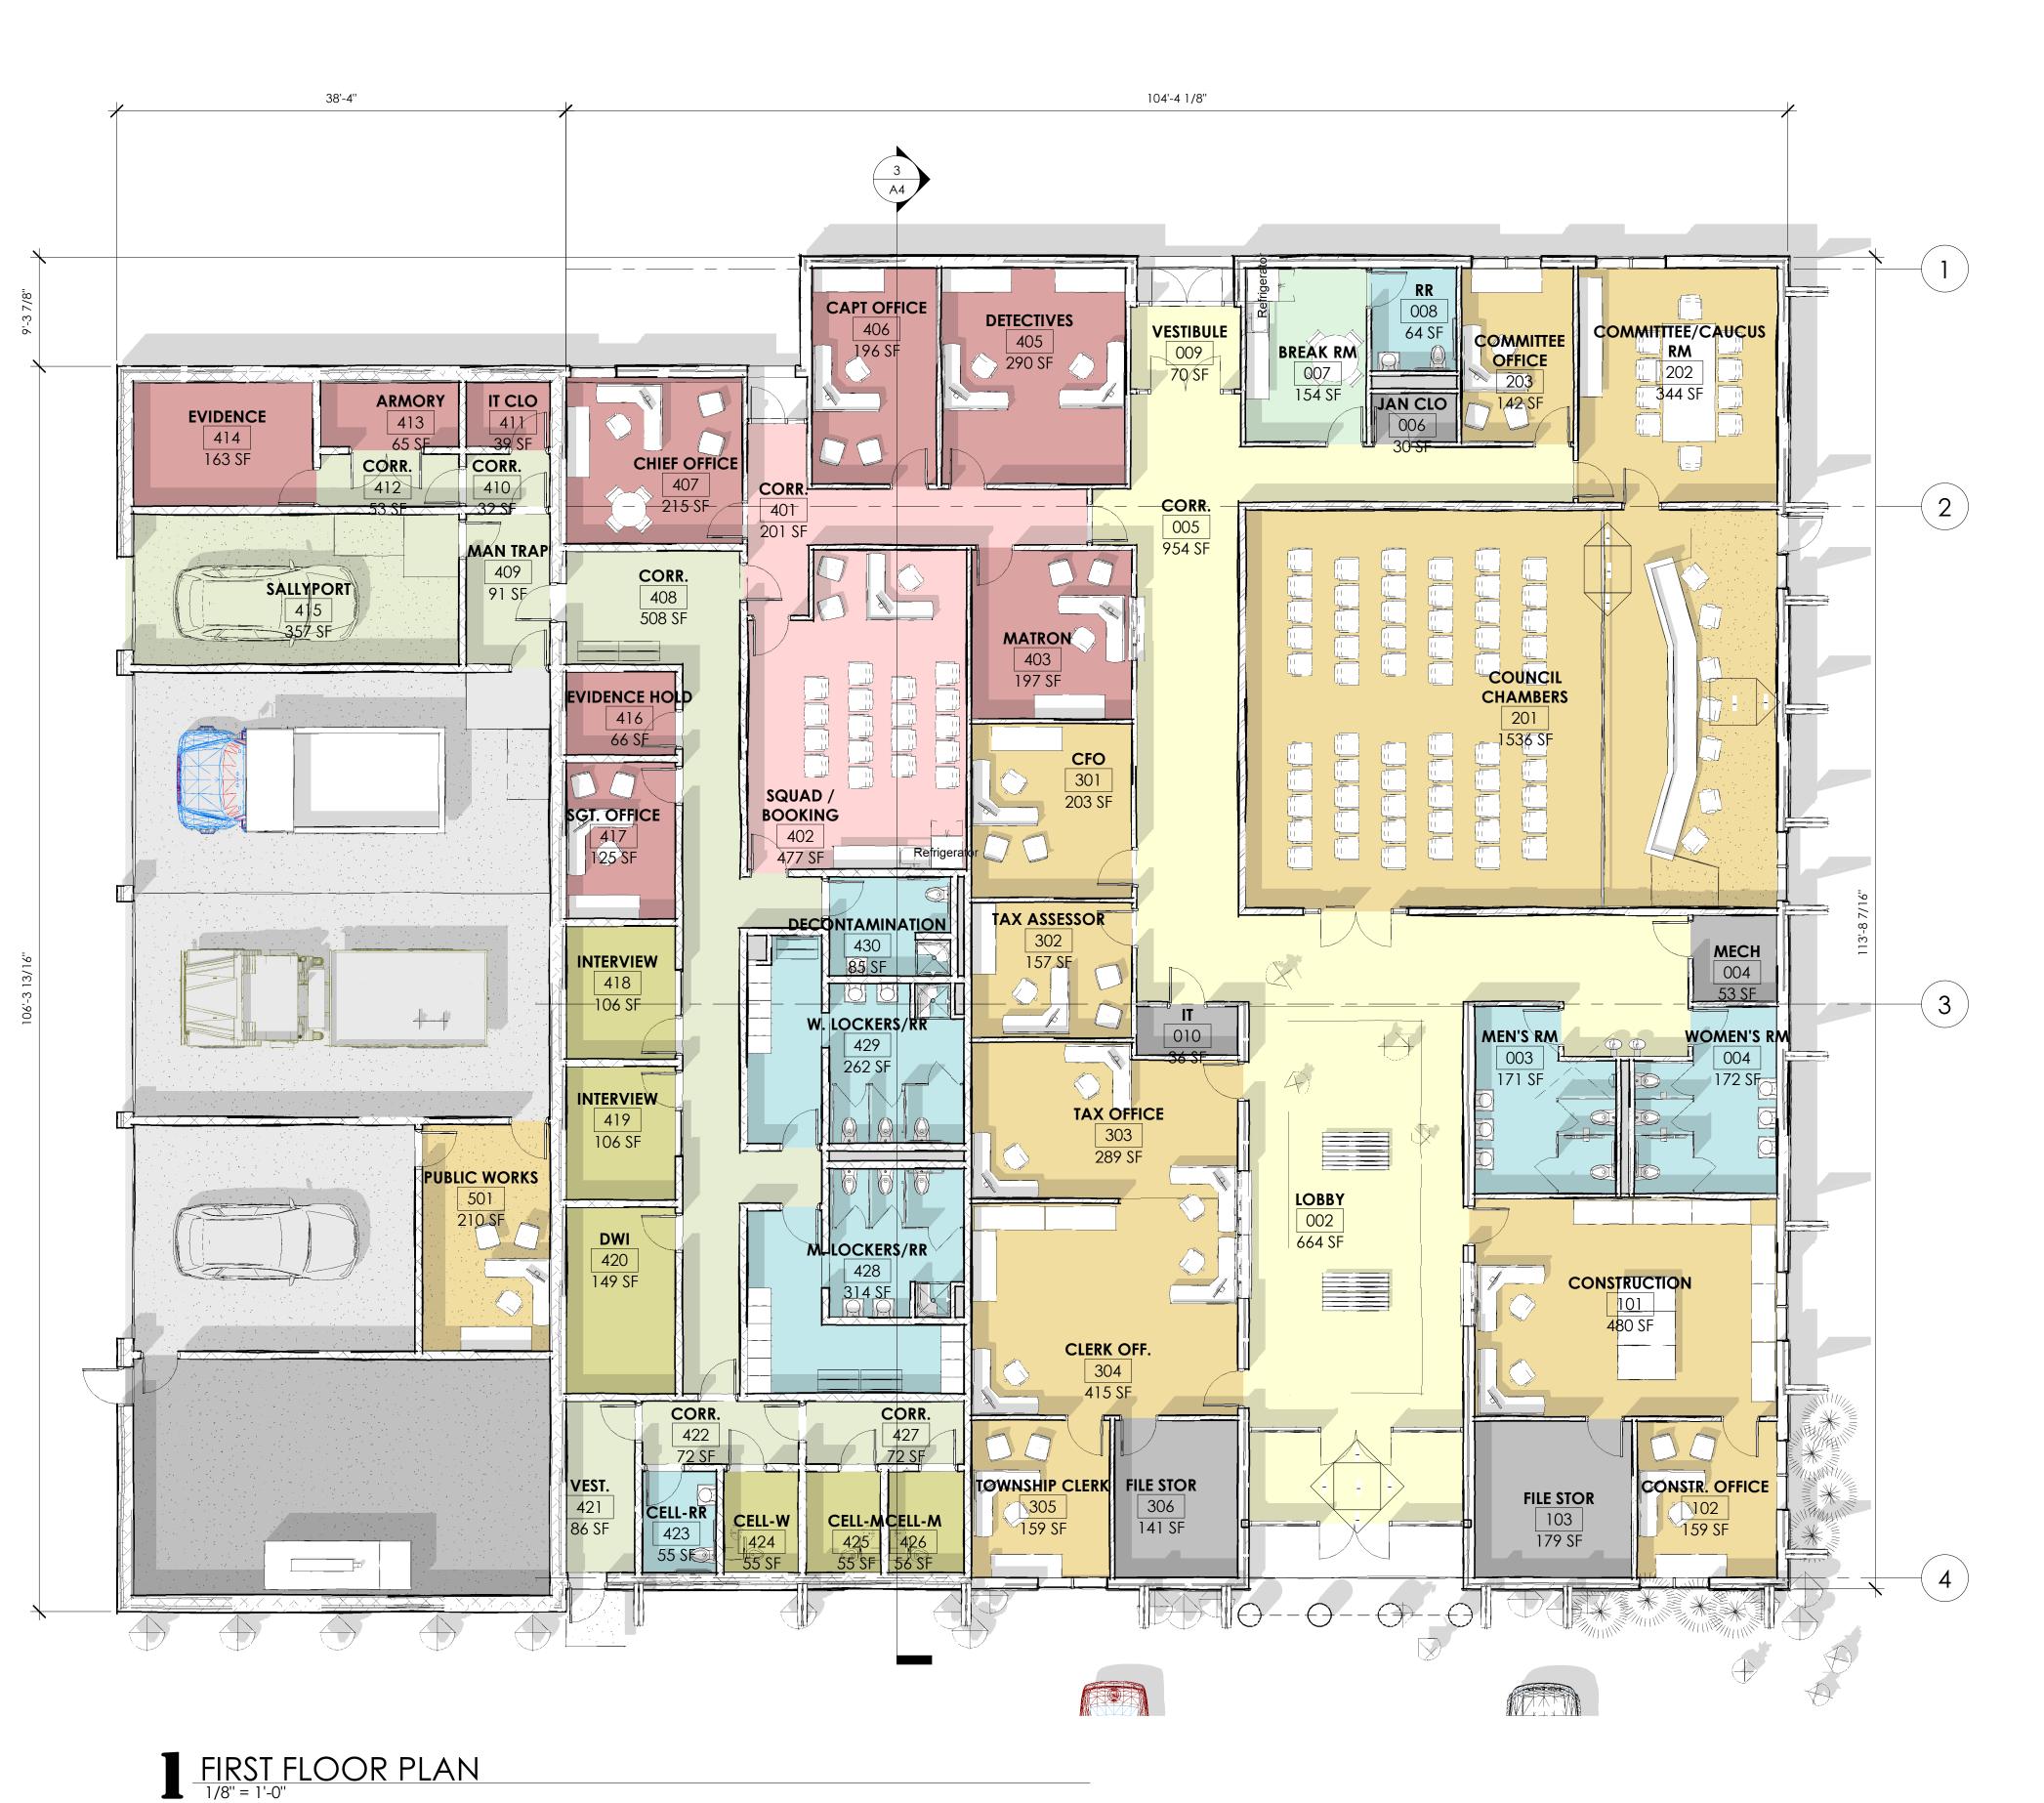

MULLICA TOWNSHIP MUNICIPAL COMPLEX

4528 S WHITE HORSE PIKE ELWOOD, NJ 08217

No. Description Date

FIRST FLOOR

Scale
Drawn by

1/8" = 1'-0" AJS 03.09.21

**A2** 

Comission no.