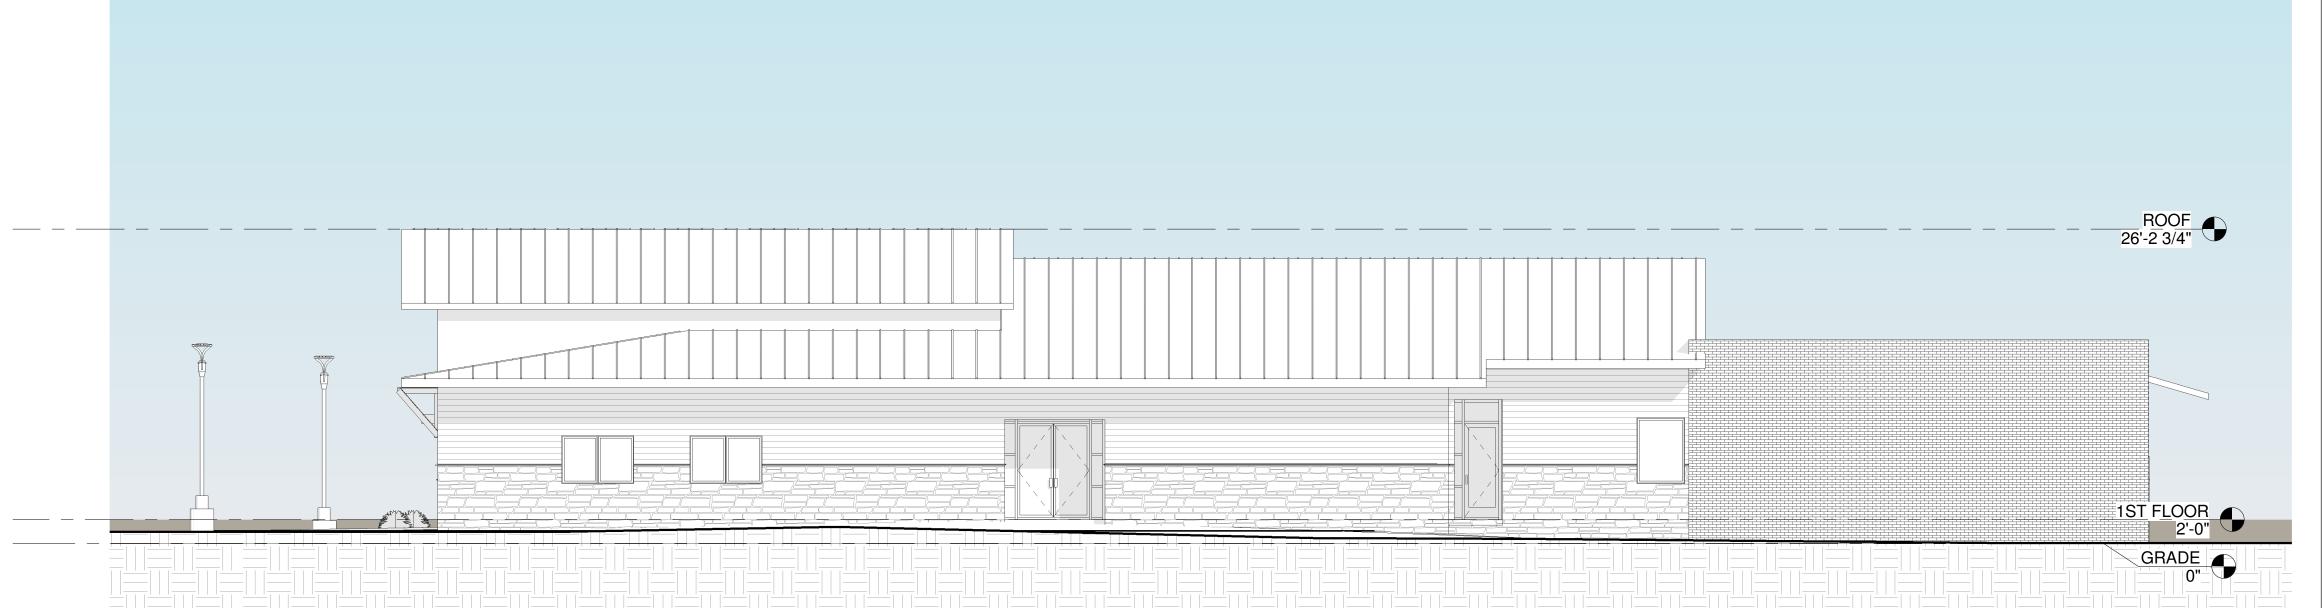

# WEST ELEVATION 1/8" = 1'-0"

NORTH ELEVATION

1/8" = 1'-0"

william mclees architecture

5 Macarthur Boulevard | Somers Point, NJ 08244 t:609.927.0888 | f: 609.927.0889 www.wmarch.net

William C. McLees AIA, LEED AP

MULLICA TOWNSHIP MUNICIPAL COMPLEX

4528 S WHITE HORSE PIKE ELWOOD, NJ 08217

No. Description Date

EXTERIOR ELEVATIONS

Scale
Drawn by

**A**4

Comission no.

20060M