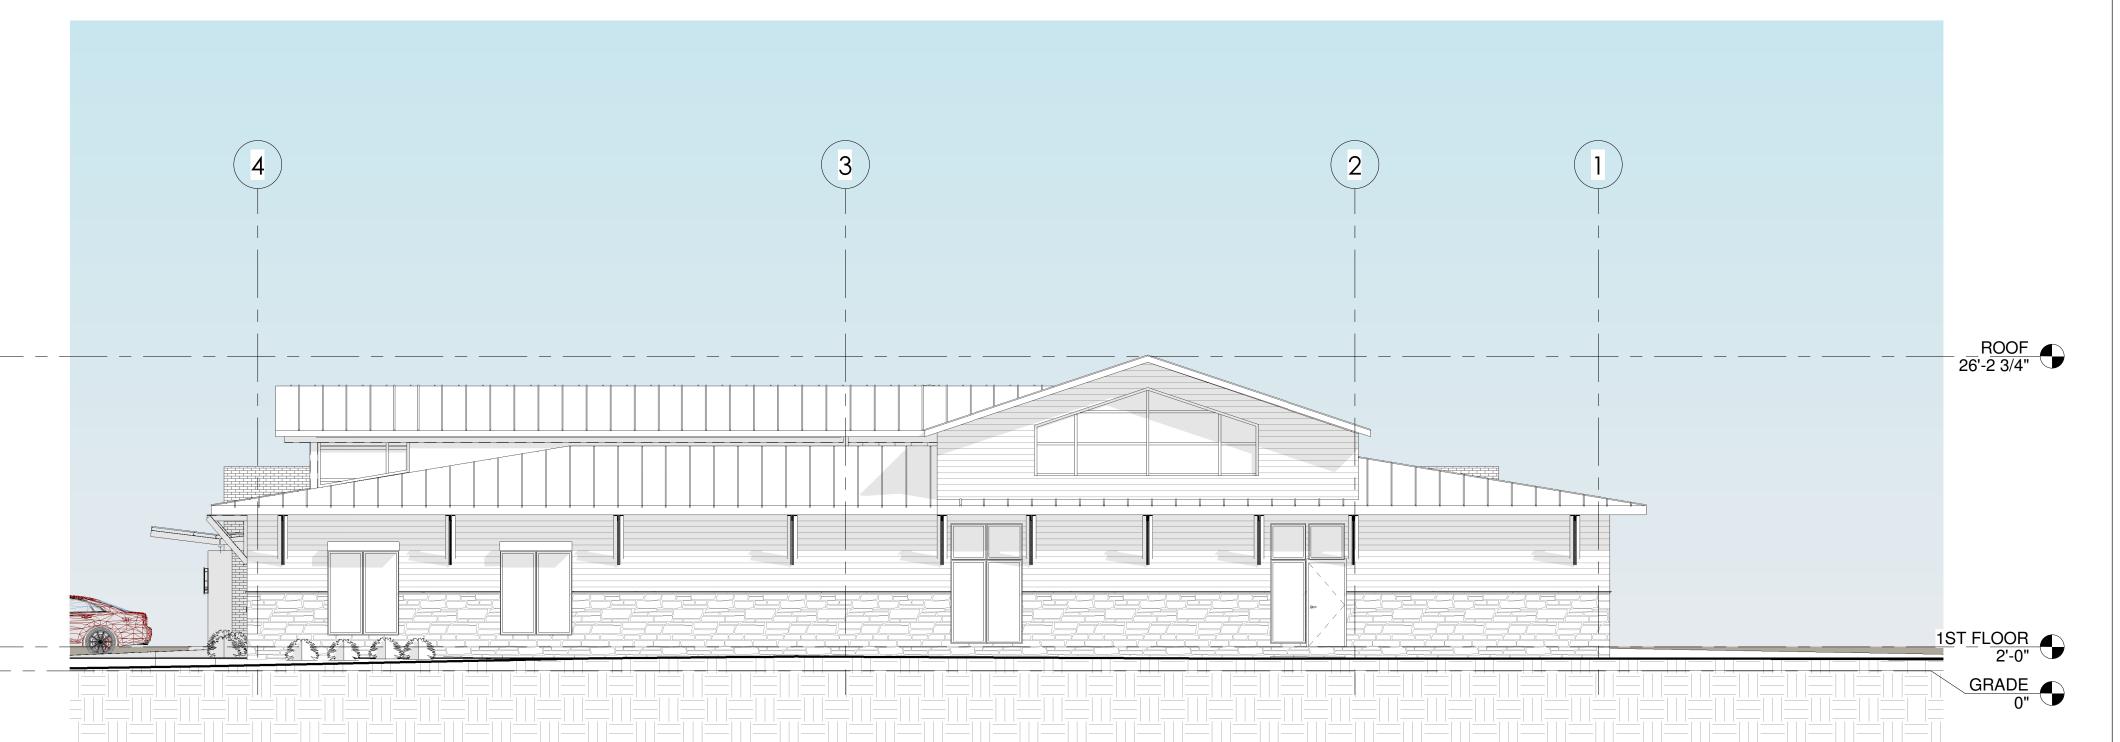

# WEST ELEVATION 1/8" = 1'-0"

NORTH ELEVATION

1/8" = 1'-0"

william mclees architecture

5 Macarthur Boulevard | Somers Point, NJ 08244 t:609.927.0888 | f: 609.927.0889 www.wmarch.net

William C. McLees AIA, LEED AP