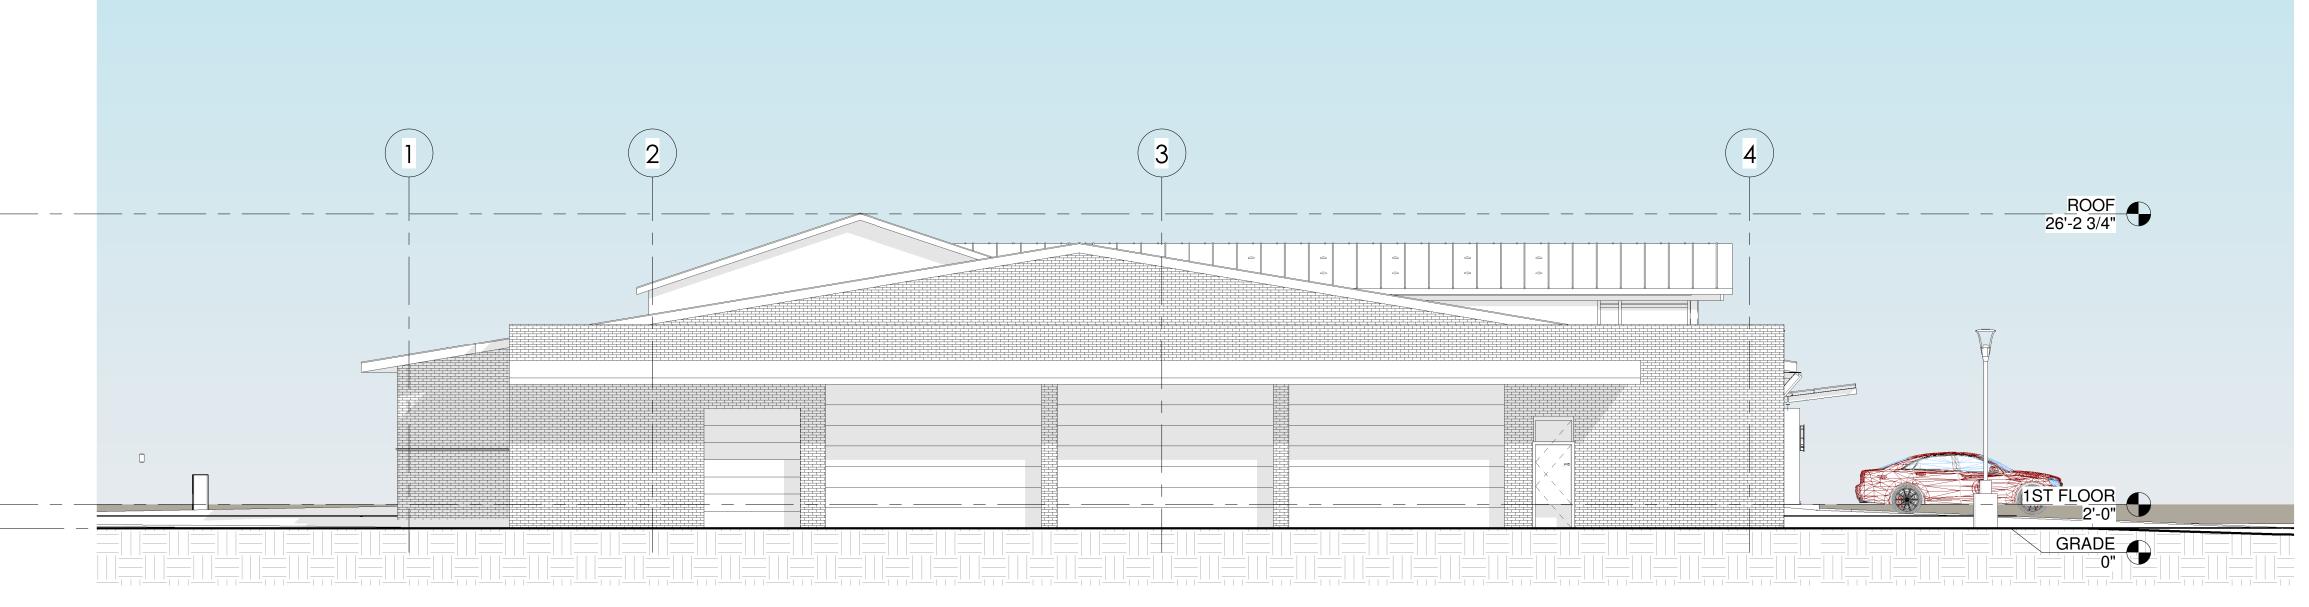

# WEST ELEVATION 1/8" = 1'-0"

NORTH ELEVATION

1/8" = 1'-0"

william mclees architecture

5 Macarthur Boulevard | Somers Point, NJ 08244 t:609.927.0888 | f: 609.927.0889 www.wmarch.net

William C. McLees AIA, LEED AP

MULLICA TOWNSHIP MUNICIPAL COMPLEX

4528 S WHITE HORSE PIKE ELWOOD, NJ 08217

No. Description Date

EXTERIOR ELEVATIONS

Scale
Drawn by

**A**4

Comission no.

20060M